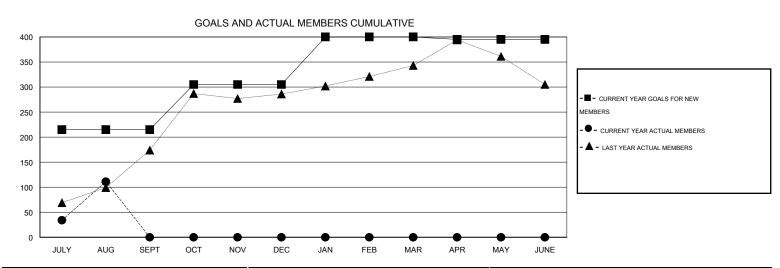

## LOCATION INDIA

GMT CA 6

| Clubs         |                  |                  |                  |                  | Members               |                    |                                     |                    |                  |
|---------------|------------------|------------------|------------------|------------------|-----------------------|--------------------|-------------------------------------|--------------------|------------------|
|               | RESUL            | TS FOR 2015-2016 |                  |                  | RESULTS FOR 2015-2016 |                    |                                     |                    |                  |
| QUARTER       | NEW CLUB<br>GOAL | NEW CLUBS        | DROPPED<br>CLUBS | NET<br>GAIN/LOSS | QUARTER               | NEW MEMBER<br>GOAL | CHARTER AND<br>NEW MEMBERS<br>ADDED | DROPPED<br>MEMBERS | NET<br>GAIN/LOSS |
| JULY/AUG/SEPT | 2                | 0                | 1                | -1               | JULY/AUG/SEPT         | 215                | 226                                 | 115                | 111              |
| OCT/NOV/DEC   | 2                | 0                | 0                | 0                | OCT/NOV/DEC           | 90                 | 0                                   | 0                  | 0                |
| JAN/FEB/MAR   | 1                | 0                | 0                | 0                | JAN/FEB/MAR           | 95                 | 0                                   | 0                  | 0                |
| APR/MAY/JUNE  | 1                | 0                | 0                | 0                | APR/MAY/JUNE          | -5                 | 0                                   | 0                  | 0                |